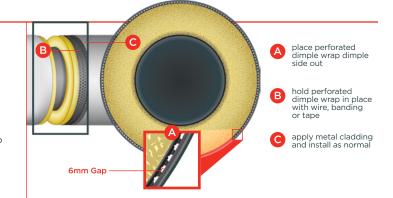

## PRODUCT DESCRIPTION

Integrity Products' Perforated Dimple Wrap is designed to create a consistent 6mm air gap between the insulation and the metal cladding. Used in conjunction with our vents and drains, this 3-part system creates the Integrity Products' Insulation Ventilation System. This high-quality Polyvinyl Chloride (PVC) material is design for flexibility and strength which can help protect the insulation and the outer cladding from mechanical damage. Its unique perforations and raised dimples allow any moisture or vapour trapped in the insulation to pass into the gap that has been created, drain to the 6 o'clock position and exit the system through the drains.

### PRODUCT APPLICATION

To extend the service life of the insulation and piping equipment, Integrity Products' Perforated Dimpled Wrap is installed dimpled side out and fully encompasses the exterior of the insulation. It can be installed on all insulation types, on all pipe sizes and in hot and cold applications. Once installed the outer finish cladding is installed over the Perforated Dimple Wrap as normal keeping in mind that the Perforated Dimple Wrap has added a total of 12mm to the outer diameter of the insulation. The product can be utilised on new insulation systems in order to prevent moisture build up and also retro fit on damaged/soaked insulation in order to assist with drying.

# **INSTALLATION**

The Integrity Products' Perforated Dimple Wrap comes in PVC rolls of 3 ft  $\times$  50 ft. This product is placed over the insulation (dimple side out) and secured into place with wire, banding, or tape. The metal cladding is placed over the Perforated Dimple Wrap and installed as normal.

**NOTE:** Please ensure to oversize the metal cladding as required in order to accommodate the PVC Dimple Wrap which adds 12mm to the Diameter. Refer to installation guidelines for full installation instructions.